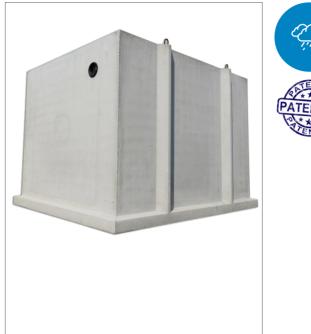

# (WATER) BASEMENT

Concrete (water) cellars, technical rooms, wine cellars etc.

# **PRODUCT DESCRIPTION**

Prefabricated cellars are the ideal solution to create additional space or a technical room. A prefabricated cellar can be used for countless purposes, such as a cool storage room, wine cellar, laundry room, storage room, etc.