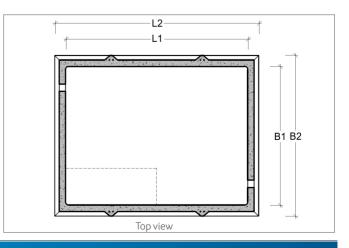

# **TECHNICAL DRAWINGS**

# **TECHNICAL DATA BASEMENT**

| Туре | L1 in<br>cm | B1 in<br>c m | H1 in<br>cm | L2 in<br>cm | B2 in<br>cm | H2 in<br>cm | Weight<br>in kg |
|------|-------------|--------------|-------------|-------------|-------------|-------------|-----------------|
| K1   | 200         | 230          | 210         | 244         | 274         | 260         | 9.432           |
| K2   | 300         | 230          | 210         | 344         | 274         | 260         | 12.484          |
| K3   | 400         | 230          | 210         | 444         | 274         | 260         | 15.537          |
| K4   | 400         | 300          | 210         | 448         | 348         | 263         | 21.180          |
| K5   | 500         | 300          | 210         | 548         | 348         | 263         | 25.180          |
| Кб   | 600         | 300          | 210         | 648         | 348         | 263         | 29.196          |
| K7   | 700         | 300          | 210         | 748         | 348         | 263         | 33.304          |