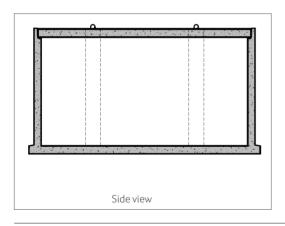

supply the cellars as pre-assembled technical rooms. The basement is then prefabricated with pre-assembled pumps, submersible pumps and / or sprinkler pumps. In addition, GEP can complete the technical space with numerous specific customer requirements such as ladders, stairs, covers, lighting, floor drainage, etc.

On customer request, the basements can also be provided with a plastic shaft in the cover flate, on which the Varitank shaft and cover of GEP fit.

# **APPLICATION AREA**

The prefabricated cellars are also ideal for placing under garden sheds or under a new building, such as a garage or porch. So your house or garden shed will still get the extra space you need. Access to the basement is determined by you according to the desired staircase position.

# **TECHNICAL DRAWINGS**



# **TECHNICAL DATA BASEMENT**

| Туре | L1 in<br>cm | B1 in<br>c m | H1 in<br>cm | L2 in<br>cm | B2 in<br>cm | H2 in<br>cm | Weight<br>in kg |
|------|-------------|--------------|-------------|-------------|-------------|-------------|-----------------|
| K1   | 200         | 230          | 210         | 244         | 274         | 260         | 9.432           |
| K2   | 300         | 230          | 210         | 344         | 274         | 260         | 12.484          |
| K3   | 400         | 230          | 210         | 444         | 274         | 260         | 15.537          |
| K4   | 400         | 300          | 210         | 448         | 348         | 263         | 21.180          |
| K5   | 500         | 300          | 210         | 548         | 348         | 263         | 2